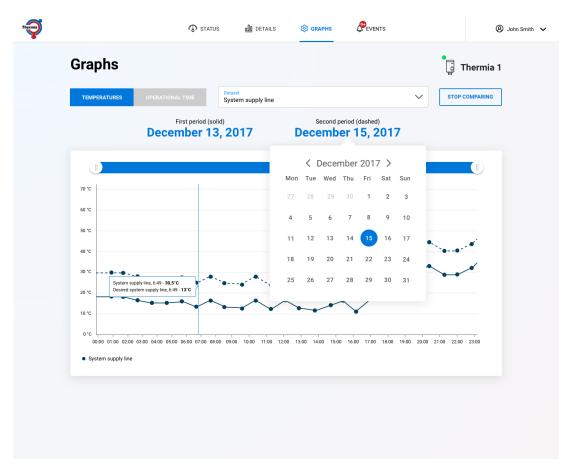

#### Updated graphs - now with possibility to zoom

- · Updated look and feel
- Improved interaction, possible to select and comparing data
- Zoom functionality by selecting desired period.
- Hover the mouse pointer over the graph area to see the actual values