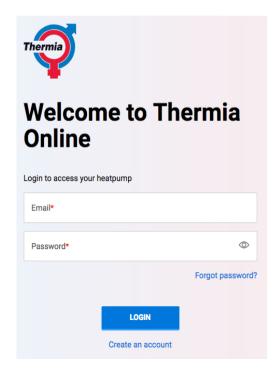

#### What do I need to do?

The already registered Online users will automatically be logged out. When signing in again the updated Online service will appear. No need of updates/downloads of the APPs for smartphones or tablets, which will also be automatically updated when signing in again.

In case you have forgotten the password to your Online account, you will need to reset the password by pressing "Forgot password?" on the sign in page. A new password will automatically be send to the registered email address of the Online account.