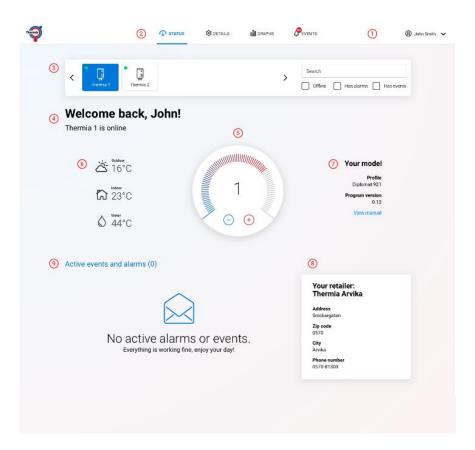

#### Improved status page

Updated status/start for easy overview and navigation.

- 1. User dropdown menu
- 2. Navigation links
- Installation search and selection box
- 4. Device name and status
- 5. Indoor temperature gauge
- 6. Temperature info
- 7. Your model info
- 8. Your retailer info