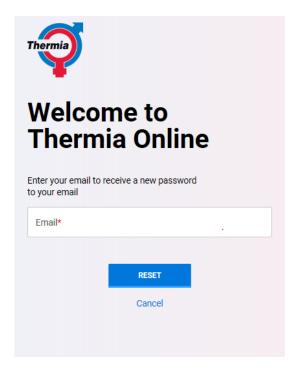

In case you have forgotten the password to your Online account, you will need to reset the password by pressing "Forgot password?" on the sign in page. A new password will automatically be send to the registered email address of the Online account.