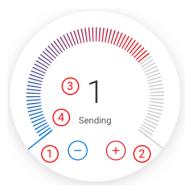

#### Redesigned Gauge for temperature control

- 1. Decrease of the desired room temperature. One click means one degree decrease.
- 2. Increase of the desired room temperature. One click means one degree increase.
- 3. The current set temperature change compared to the heating
- 4. Communication status. If temperature is changed you will see the communication status(sending/received).